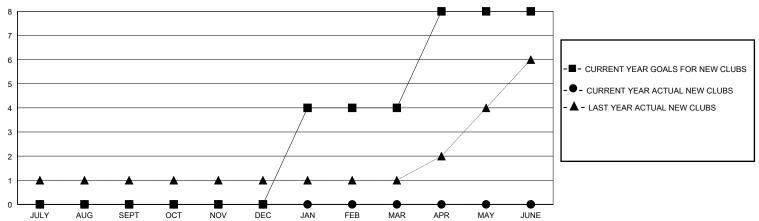

## District 404 A2

GMT: LOCATION NIGERIA GMT CA

| O             |               |             | / tillelit : = = |                       |                        |                         | O                                                  |  |
|---------------|---------------|-------------|------------------|-----------------------|------------------------|-------------------------|----------------------------------------------------|--|
| Clubs         |               |             |                  | Members               |                        |                         |                                                    |  |
|               | RESULTS FOR   | R 2023-2024 |                  | RESULTS FOR 2023-2024 |                        |                         |                                                    |  |
| QUARTER       | NEW CLUB GOAL | NEW CLUBS   | DROPPED CLUBS    | QUARTER MEMB          | SER GROWTH NET<br>GOAL | MEMBER GROWTH<br>ACTUAL | DROPPED<br>MEMBERS ACTUAL<br>(including transfers) |  |
| JULY/AUG/SEPT | 0             | 0           | 2                | JULY/AUG/SEPT         | 0                      | 75                      | 81                                                 |  |
| OCT/NOV/DEC   | 0             | 0           | 2                | OCT/NOV/DEC           | 100                    | 96                      | 107                                                |  |
| JAN/FEB/MAR   | 4             | 0           | 0                | JAN/FEB/MAR           | 200                    | 85                      | 20                                                 |  |
| APR/MAY/JUNE  | 4             | 0           | 0                | APR/MAY/JUNE          | 100                    | 0                       | 0                                                  |  |