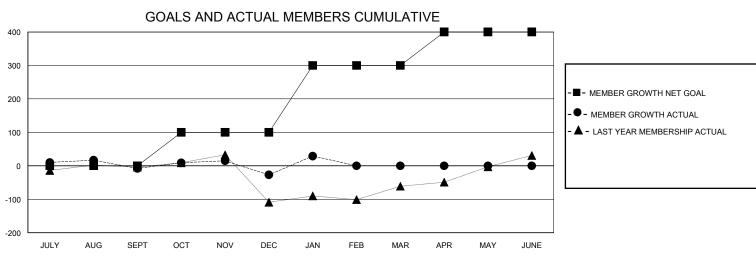

## District 404 A2

GMT: LOCATION NIGERIA GMT CA

| O             |               |             | / tillelit : = = |                       |                        |                         | O                                                  |  |
|---------------|---------------|-------------|------------------|-----------------------|------------------------|-------------------------|----------------------------------------------------|--|
| Clubs         |               |             |                  | Members               |                        |                         |                                                    |  |
|               | RESULTS FOR   | R 2023-2024 |                  | RESULTS FOR 2023-2024 |                        |                         |                                                    |  |
| QUARTER       | NEW CLUB GOAL | NEW CLUBS   | DROPPED CLUBS    | QUARTER MEMB          | SER GROWTH NET<br>GOAL | MEMBER GROWTH<br>ACTUAL | DROPPED<br>MEMBERS ACTUAL<br>(including transfers) |  |
| JULY/AUG/SEPT | 0             | 0           | 2                | JULY/AUG/SEPT         | 0                      | 75                      | 81                                                 |  |
| OCT/NOV/DEC   | 0             | 0           | 2                | OCT/NOV/DEC           | 100                    | 96                      | 107                                                |  |
| JAN/FEB/MAR   | 4             | 0           | 0                | JAN/FEB/MAR           | 200                    | 85                      | 20                                                 |  |
| APR/MAY/JUNE  | 4             | 0           | 0                | APR/MAY/JUNE          | 100                    | 0                       | 0                                                  |  |